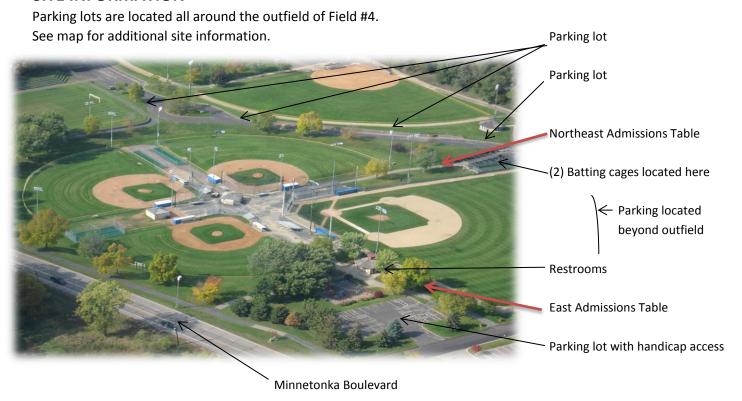

#### SITE INFORMATION

### **ADMISSIONS**

Admissions will be collected at the two entrances to Big Willow Field #4.

Entrance #1: Entry through the Northwest corner of Field (left field entrance) Entrance #2: Entry through the East corner of Field #4 (right field entrance)

Fans are welcomed to sit out on the 'Berm' in left field, however, they are expected to go to Admissions Table and pay the Admission Fee. If they do not, Tournament Director will approach them for payment.

## **TOURNAMENT HEADQUARTERS**

Tournament Headquarters will be located behind home plate. There will be a large poster with up-to-date results of each game.

### **CONCESSIONS**

Concessions will be available throughout the tournament in the Concession Stand behind home plate. Please do not bring coolers. No alcoholic beverages are allowed in the Ball Park.